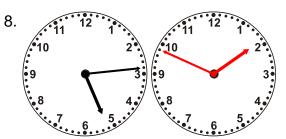

## Time Passages: To the Minute Worksheet 4

Draw the clock hands to show the passage of time.

What time will it be in 3 hours 54 minutes?

What time will it be in 7 hours 14 minutes?

What time will it be in 4 hours 18 minutes?

What time will it be in 7 hours 33 minutes?

What time will it be in 2 hours 9 minutes?

What time will it be in 4 hours 24 minutes?

What time will it be in 7 hours 3 minutes?

What time will it be in 8 hours 35 minutes?