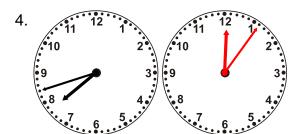

## Time Passages: To the Minute Worksheet 4

Draw the clock hands to show the passage of time.

What time will it be in 3 hours 54 minutes?

What time will it be in 7 hours 14 minutes?

What time will it be in 4 hours 18 minutes?

What time will it be in 7 hours 33 minutes?

What time will it be in 2 hours 9 minutes?

What time will it be in 4 hours 24 minutes?

What time will it be in 7 hours 3 minutes?

What time will it be in 8 hours 35 minutes?