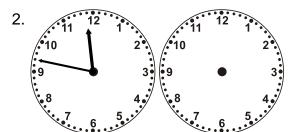

## Time Passages: To the Minute Worksheet 4

Draw the clock hands to show the passage of time.

What time will it be in 3 hours 54 minutes?

What time will it be in 7 hours 14 minutes?

What time will it be in 4 hours 18 minutes?

What time will it be in 7 hours 33 minutes?

What time will it be in 2 hours 9 minutes?

What time will it be in 4 hours 24 minutes?

What time will it be in 7 hours 3 minutes?

What time will it be in 8 hours 35 minutes?