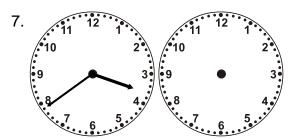

## Time Passages: To the Minute Worksheet 4

Draw the clock hands to show the passage of time.

What time will it be in 3 hours 54 minutes?

What time will it be in 7 hours 14 minutes?

What time will it be in 4 hours 18 minutes?

What time will it be in 7 hours 33 minutes?

What time will it be in 2 hours 9 minutes?

What time will it be in 4 hours 24 minutes?

What time will it be in 7 hours 3 minutes?

What time will it be in 8 hours 35 minutes?