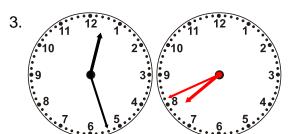

## Time Passages: To the Minute Worksheet 4

Draw the clock hands to show the passage of time.

What time will it be in 3 hours 54 minutes?

What time will it be in 7 hours 14 minutes?

What time will it be in 4 hours 18 minutes?

What time will it be in 7 hours 33 minutes?

What time will it be in 2 hours 9 minutes?

What time will it be in 4 hours 24 minutes?

What time will it be in 7 hours 3 minutes?

What time will it be in 8 hours 35 minutes?