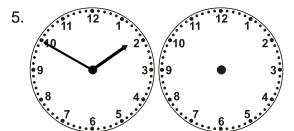

## Time Passages: To the Minute Worksheet 4

Draw the clock hands to show the passage of time.

What time will it be in 3 hours 54 minutes?

What time will it be in 7 hours 14 minutes?

What time will it be in 4 hours 18 minutes?

What time will it be in 7 hours 33 minutes?

What time will it be in 2 hours 9 minutes?

What time will it be in 4 hours 24 minutes?

What time will it be in 7 hours 3 minutes?

What time will it be in 8 hours 35 minutes?