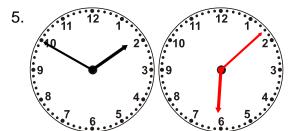

## Time Passages: To the Minute Worksheet 4

Draw the clock hands to show the passage of time.

What time will it be in 3 hours 54 minutes?

What time will it be in 7 hours 14 minutes?

What time will it be in 4 hours 18 minutes?

What time will it be in 7 hours 33 minutes?

What time will it be in 2 hours 9 minutes?

What time will it be in 4 hours 24 minutes?

What time will it be in 7 hours 3 minutes?

What time will it be in 8 hours 35 minutes?