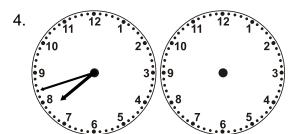

## Time Passages: To the Minute Worksheet 4

Draw the clock hands to show the passage of time.

What time will it be in 3 hours 54 minutes?

What time will it be in 7 hours 14 minutes?

What time will it be in 4 hours 18 minutes?

What time will it be in 7 hours 33 minutes?

What time will it be in 2 hours 9 minutes?

What time will it be in 4 hours 24 minutes?

What time will it be in 7 hours 3 minutes?

What time will it be in 8 hours 35 minutes?