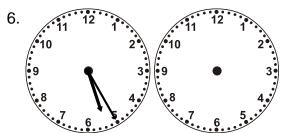

## Time Passages: To the Minute Worksheet 4

Draw the clock hands to show the passage of time.

What time will it be in 3 hours 54 minutes?

What time will it be in 7 hours 14 minutes?

What time will it be in 4 hours 18 minutes?

What time will it be in 7 hours 33 minutes?

What time will it be in 2 hours 9 minutes?

What time will it be in 4 hours 24 minutes?

What time will it be in 7 hours 3 minutes?

What time will it be in 8 hours 35 minutes?