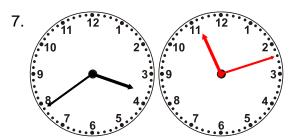

## Time Passages: To the Minute Worksheet 4

Draw the clock hands to show the passage of time.

What time will it be in 3 hours 54 minutes?

What time will it be in 7 hours 14 minutes?

What time will it be in 4 hours 18 minutes?

What time will it be in 7 hours 33 minutes?

What time will it be in 2 hours 9 minutes?

What time will it be in 4 hours 24 minutes?

What time will it be in 7 hours 3 minutes?

What time will it be in 8 hours 35 minutes?