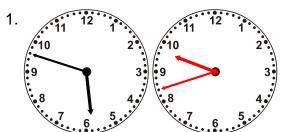

## Time Passages: To the Minute Worksheet 4

Draw the clock hands to show the passage of time.

What time will it be in 3 hours 54 minutes?

What time will it be in 7 hours 14 minutes?

What time will it be in 4 hours 18 minutes?

What time will it be in 7 hours 33 minutes?

What time will it be in 2 hours 9 minutes?

What time will it be in 4 hours 24 minutes?

What time will it be in 7 hours 3 minutes?

What time will it be in 8 hours 35 minutes?