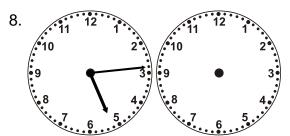

## Time Passages: To the Minute Worksheet 4

Draw the clock hands to show the passage of time.

What time will it be in 3 hours 54 minutes?

What time will it be in 7 hours 14 minutes?

What time will it be in 4 hours 18 minutes?

What time will it be in 7 hours 33 minutes?

What time will it be in 2 hours 9 minutes?

What time will it be in 4 hours 24 minutes?

What time will it be in 7 hours 3 minutes?

What time will it be in 8 hours 35 minutes?