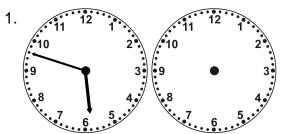

## Time Passages: To the Minute Worksheet 4

Draw the clock hands to show the passage of time.

What time will it be in 3 hours 54 minutes?

What time will it be in 7 hours 14 minutes?

What time will it be in 4 hours 18 minutes?

What time will it be in 7 hours 33 minutes?

What time will it be in 2 hours 9 minutes?

What time will it be in 4 hours 24 minutes?

What time will it be in 7 hours 3 minutes?

What time will it be in 8 hours 35 minutes?