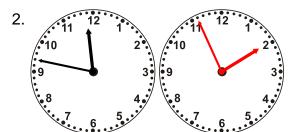

## Time Passages: To the Minute Worksheet 4

Draw the clock hands to show the passage of time.

What time will it be in 3 hours 54 minutes?

What time will it be in 7 hours 14 minutes?

What time will it be in 4 hours 18 minutes?

What time will it be in 7 hours 33 minutes?

What time will it be in 2 hours 9 minutes?

What time will it be in 4 hours 24 minutes?

What time will it be in 7 hours 3 minutes?

What time will it be in 8 hours 35 minutes?