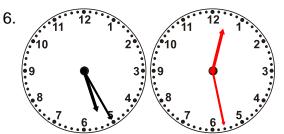

## Time Passages: To the Minute Worksheet 4

Draw the clock hands to show the passage of time.

What time will it be in 3 hours 54 minutes?

What time will it be in 7 hours 14 minutes?

What time will it be in 4 hours 18 minutes?

What time will it be in 7 hours 33 minutes?

What time will it be in 2 hours 9 minutes?

What time will it be in 4 hours 24 minutes?

What time will it be in 7 hours 3 minutes?

What time will it be in 8 hours 35 minutes?