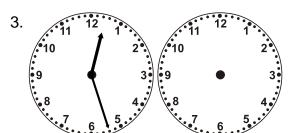

## Time Passages: To the Minute Worksheet 4

Draw the clock hands to show the passage of time.

What time will it be in 3 hours 54 minutes?

What time will it be in 7 hours 14 minutes?

What time will it be in 4 hours 18 minutes?

What time will it be in 7 hours 33 minutes?

What time will it be in 2 hours 9 minutes?

What time will it be in 4 hours 24 minutes?

What time will it be in 7 hours 3 minutes?

What time will it be in 8 hours 35 minutes?