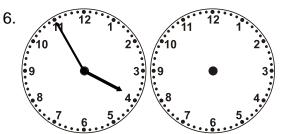

## Time Passages: To the Minute Worksheet 3

Draw the clock hands to show the passage of time.

What time will it be in 8 hours 30 minutes?

What time will it be in 2 hours 16 minutes?

What time will it be in 8 hours 52 minutes?

What time will it be in 4 hours 6 minutes?

What time will it be in 3 hours 45 minutes?

What time will it be in 6 hours 43 minutes?

What time will it be in 4 hours 15 minutes?

What time will it be in 1 hour 26 minutes?