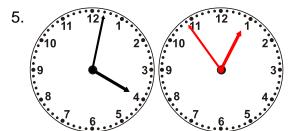

## Time Passages: To the Minute Worksheet 3

Draw the clock hands to show the passage of time.

What time will it be in 8 hours 30 minutes?

What time will it be in 2 hours 16 minutes?

What time will it be in 8 hours 52 minutes?

What time will it be in 4 hours 6 minutes?

What time will it be in 3 hours 45 minutes?

What time will it be in 6 hours 43 minutes?

What time will it be in 4 hours 15 minutes?

What time will it be in 1 hour 26 minutes?