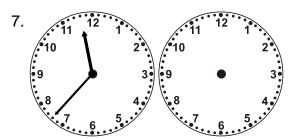

## Time Passages: To the Minute Worksheet 3

Draw the clock hands to show the passage of time.

What time will it be in 8 hours 30 minutes?

What time will it be in 2 hours 16 minutes?

What time will it be in 8 hours 52 minutes?

What time will it be in 4 hours 6 minutes?

What time will it be in 3 hours 45 minutes?

What time will it be in 6 hours 43 minutes?

What time will it be in 4 hours 15 minutes?

What time will it be in 1 hour 26 minutes?