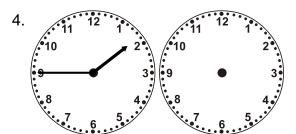

## Time Passages: To the Minute Worksheet 3

Draw the clock hands to show the passage of time.

What time will it be in 8 hours 30 minutes?

What time will it be in 2 hours 16 minutes?

What time will it be in 8 hours 52 minutes?

What time will it be in 4 hours 6 minutes?

What time will it be in 3 hours 45 minutes?

What time will it be in 6 hours 43 minutes?

What time will it be in 4 hours 15 minutes?

What time will it be in 1 hour 26 minutes?