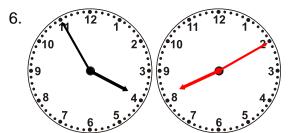

## Time Passages: To the Minute Worksheet 3

Draw the clock hands to show the passage of time.

What time will it be in 8 hours 30 minutes?

What time will it be in 2 hours 16 minutes?

What time will it be in 8 hours 52 minutes?

What time will it be in 4 hours 6 minutes?

What time will it be in 3 hours 45 minutes?

What time will it be in 6 hours 43 minutes?

What time will it be in 4 hours 15 minutes?

What time will it be in 1 hour 26 minutes?