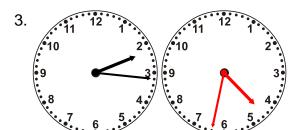

## Time Passages: To the Minute Worksheet 3

Draw the clock hands to show the passage of time.

What time will it be in 8 hours 30 minutes?

What time will it be in 2 hours 16 minutes?

What time will it be in 8 hours 52 minutes?

What time will it be in 4 hours 6 minutes?

What time will it be in 3 hours 45 minutes?

What time will it be in 6 hours 43 minutes?

What time will it be in 4 hours 15 minutes?

What time will it be in 1 hour 26 minutes?