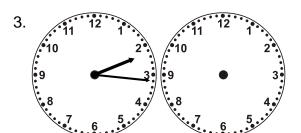

## Time Passages: To the Minute Worksheet 3

Draw the clock hands to show the passage of time.

What time will it be in 8 hours 30 minutes?

What time will it be in 2 hours 16 minutes?

What time will it be in 8 hours 52 minutes?

What time will it be in 4 hours 6 minutes?

What time will it be in 3 hours 45 minutes?

What time will it be in 6 hours 43 minutes?

What time will it be in 4 hours 15 minutes?

What time will it be in 1 hour 26 minutes?