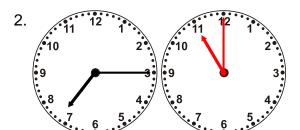

## Time Passages: To the Minute Worksheet 3

Draw the clock hands to show the passage of time.

What time will it be in 8 hours 30 minutes?

What time will it be in 2 hours 16 minutes?

What time will it be in 8 hours 52 minutes?

What time will it be in 4 hours 6 minutes?

What time will it be in 3 hours 45 minutes?

What time will it be in 6 hours 43 minutes?

What time will it be in 4 hours 15 minutes?

What time will it be in 1 hour 26 minutes?