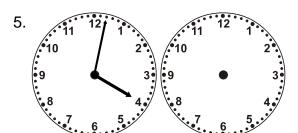

## Time Passages: To the Minute Worksheet 3

Draw the clock hands to show the passage of time.

What time will it be in 8 hours 30 minutes?

What time will it be in 2 hours 16 minutes?

What time will it be in 8 hours 52 minutes?

What time will it be in 4 hours 6 minutes?

What time will it be in 3 hours 45 minutes?

What time will it be in 6 hours 43 minutes?

What time will it be in 4 hours 15 minutes?

What time will it be in 1 hour 26 minutes?