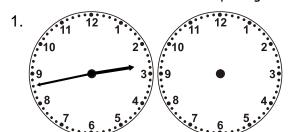

## Time Passages: To the Minute Worksheet 3

Draw the clock hands to show the passage of time.

What time will it be in 8 hours 30 minutes?

What time will it be in 2 hours 16 minutes?

What time will it be in 8 hours 52 minutes?

What time will it be in 4 hours 6 minutes?

What time will it be in 3 hours 45 minutes?

What time will it be in 6 hours 43 minutes?

What time will it be in 4 hours 15 minutes?

What time will it be in 1 hour 26 minutes?