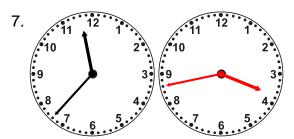

## Time Passages: To the Minute Worksheet 3

Draw the clock hands to show the passage of time.

What time will it be in 8 hours 30 minutes?

What time will it be in 2 hours 16 minutes?

What time will it be in 8 hours 52 minutes?

What time will it be in 4 hours 6 minutes?

What time will it be in 3 hours 45 minutes?

What time will it be in 6 hours 43 minutes?

What time will it be in 4 hours 15 minutes?

What time will it be in 1 hour 26 minutes?