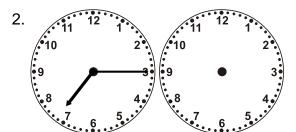

## Time Passages: To the Minute Worksheet 3

Draw the clock hands to show the passage of time.

What time will it be in 8 hours 30 minutes?

What time will it be in 2 hours 16 minutes?

What time will it be in 8 hours 52 minutes?

What time will it be in 4 hours 6 minutes?

What time will it be in 3 hours 45 minutes?

What time will it be in 6 hours 43 minutes?

What time will it be in 4 hours 15 minutes?

What time will it be in 1 hour 26 minutes?