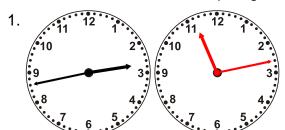

## Time Passages: To the Minute Worksheet 3

Draw the clock hands to show the passage of time.

What time will it be in 8 hours 30 minutes?

What time will it be in 2 hours 16 minutes?

What time will it be in 8 hours 52 minutes?

What time will it be in 4 hours 6 minutes?

What time will it be in 3 hours 45 minutes?

What time will it be in 6 hours 43 minutes?

What time will it be in 4 hours 15 minutes?

What time will it be in 1 hour 26 minutes?