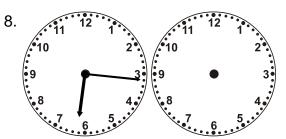

## Time Passages: To the Minute Worksheet 3

Draw the clock hands to show the passage of time.

What time will it be in 8 hours 30 minutes?

What time will it be in 2 hours 16 minutes?

What time will it be in 8 hours 52 minutes?

What time will it be in 4 hours 6 minutes?

What time will it be in 3 hours 45 minutes?

What time will it be in 6 hours 43 minutes?

What time will it be in 4 hours 15 minutes?

What time will it be in 1 hour 26 minutes?