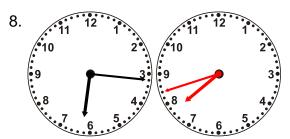

## Time Passages: To the Minute Worksheet 3

Draw the clock hands to show the passage of time.

What time will it be in 8 hours 30 minutes?

What time will it be in 2 hours 16 minutes?

What time will it be in 8 hours 52 minutes?

What time will it be in 4 hours 6 minutes?

What time will it be in 3 hours 45 minutes?

What time will it be in 6 hours 43 minutes?

What time will it be in 4 hours 15 minutes?

What time will it be in 1 hour 26 minutes?