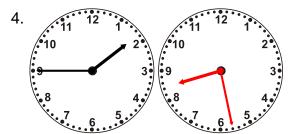

## Time Passages: To the Minute Worksheet 3

Draw the clock hands to show the passage of time.

What time will it be in 8 hours 30 minutes?

What time will it be in 2 hours 16 minutes?

What time will it be in 8 hours 52 minutes?

What time will it be in 4 hours 6 minutes?

What time will it be in 3 hours 45 minutes?

What time will it be in 6 hours 43 minutes?

What time will it be in 4 hours 15 minutes?

What time will it be in 1 hour 26 minutes?