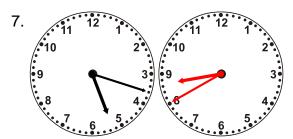

What time will it be in 3 hours 22 minutes?

What time will it be in 7 hours 33 minutes?

What time will it be in 6 hours 38 minutes?

What time will it be in 6 hours 48 minutes?

What time will it be in 3 hours 43 minutes?