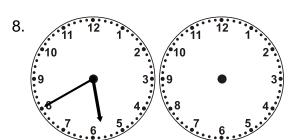

## Time Passages: To the Minute Worksheet 1

Draw the clock hands to show the passage of time.

What time will it be in 4 hours 49 minutes?

What time will it be in 6 hours 11 minutes?

What time will it be in 2 hours 49 minutes?

What time will it be in 3 hours 22 minutes?

What time will it be in 7 hours 33 minutes?

What time will it be in 6 hours 38 minutes?

What time will it be in 6 hours 48 minutes?

What time will it be in 3 hours 43 minutes?