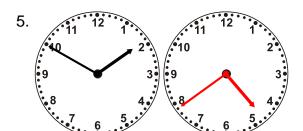

What time will it be in 3 hours 22 minutes?

What time will it be in 7 hours 33 minutes?

What time will it be in 6 hours 38 minutes?

What time will it be in 6 hours 48 minutes?

What time will it be in 3 hours 43 minutes?