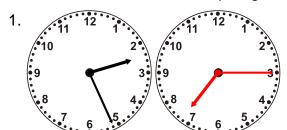

## Time Passages: To the Minute Worksheet 1

Draw the clock hands to show the passage of time.

What time will it be in 4 hours 49 minutes?

What time will it be in 6 hours 11 minutes?

What time will it be in 2 hours 49 minutes?