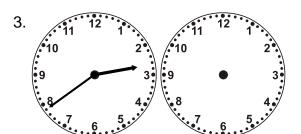

## Time Passages: To the Minute Worksheet 1

Draw the clock hands to show the passage of time.

What time will it be in 4 hours 49 minutes?

What time will it be in 6 hours 11 minutes?

What time will it be in 2 hours 49 minutes?