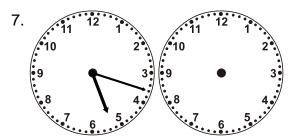

What time will it be in 3 hours 22 minutes?

What time will it be in 7 hours 33 minutes?

What time will it be in 6 hours 38 minutes?

What time will it be in 6 hours 48 minutes?

What time will it be in 3 hours 43 minutes?