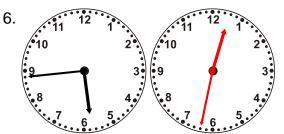

## Time Passages: To the Minute Worksheet 1

Draw the clock hands to show the passage of time.

What time will it be in 4 hours 49 minutes?

What time will it be in 6 hours 11 minutes?

What time will it be in 2 hours 49 minutes?

What time will it be in 3 hours 22 minutes?

What time will it be in 7 hours 33 minutes?

What time will it be in 6 hours 38 minutes?

What time will it be in 6 hours 48 minutes?

What time will it be in 3 hours 43 minutes?