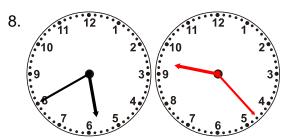

## Time Passages: To the Minute Worksheet 1

Draw the clock hands to show the passage of time.

What time will it be in 4 hours 49 minutes?

What time will it be in 6 hours 11 minutes?

What time will it be in 2 hours 49 minutes?

What time will it be in 3 hours 22 minutes?

What time will it be in 7 hours 33 minutes?

What time will it be in 6 hours 38 minutes?

What time will it be in 6 hours 48 minutes?

What time will it be in 3 hours 43 minutes?