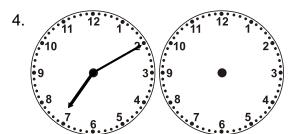

## Time Passages: To the Minute Worksheet 1

Draw the clock hands to show the passage of time.

What time will it be in 4 hours 49 minutes?

What time will it be in 6 hours 11 minutes?

What time will it be in 2 hours 49 minutes?

What time will it be in 3 hours 22 minutes?

What time will it be in 7 hours 33 minutes?

What time will it be in 6 hours 38 minutes?

What time will it be in 6 hours 48 minutes?

What time will it be in 3 hours 43 minutes?