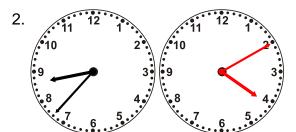

## Time Passages: To the Minute Worksheet 1

Draw the clock hands to show the passage of time.

What time will it be in 4 hours 49 minutes?

What time will it be in 6 hours 11 minutes?

What time will it be in 2 hours 49 minutes?

What time will it be in 3 hours 22 minutes?

What time will it be in 7 hours 33 minutes?

What time will it be in 6 hours 38 minutes?

What time will it be in 6 hours 48 minutes?

What time will it be in 3 hours 43 minutes?