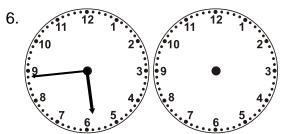

## Time Passages: To the Minute Worksheet 1

Draw the clock hands to show the passage of time.

What time will it be in 4 hours 49 minutes?

What time will it be in 6 hours 11 minutes?

What time will it be in 2 hours 49 minutes?

What time will it be in 3 hours 22 minutes?

What time will it be in 7 hours 33 minutes?

What time will it be in 6 hours 38 minutes?

What time will it be in 6 hours 48 minutes?

What time will it be in 3 hours 43 minutes?