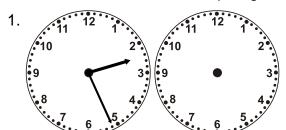

## Time Passages: To the Minute Worksheet 1

Draw the clock hands to show the passage of time.

What time will it be in 4 hours 49 minutes?

What time will it be in 6 hours 11 minutes?

What time will it be in 2 hours 49 minutes?