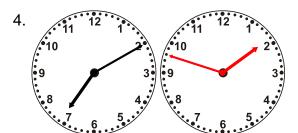

## Time Passages: To the Minute Worksheet 1

Draw the clock hands to show the passage of time.

What time will it be in 4 hours 49 minutes?

What time will it be in 6 hours 11 minutes?

What time will it be in 2 hours 49 minutes?

What time will it be in 3 hours 22 minutes?

What time will it be in 7 hours 33 minutes?

What time will it be in 6 hours 38 minutes?

What time will it be in 6 hours 48 minutes?

What time will it be in 3 hours 43 minutes?