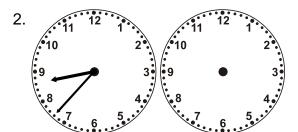

## Time Passages: To the Minute Worksheet 1

Draw the clock hands to show the passage of time.

What time will it be in 4 hours 49 minutes?

What time will it be in 6 hours 11 minutes?

What time will it be in 2 hours 49 minutes?

What time will it be in 3 hours 22 minutes?

What time will it be in 7 hours 33 minutes?

What time will it be in 6 hours 38 minutes?

What time will it be in 6 hours 48 minutes?

What time will it be in 3 hours 43 minutes?