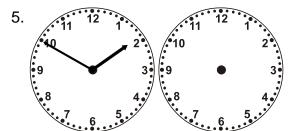

What time will it be in 3 hours 22 minutes?

What time will it be in 7 hours 33 minutes?

What time will it be in 6 hours 38 minutes?

What time will it be in 6 hours 48 minutes?

What time will it be in 3 hours 43 minutes?