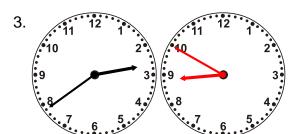

What time will it be in 3 hours 22 minutes?

What time will it be in 7 hours 33 minutes?

What time will it be in 6 hours 38 minutes?

What time will it be in 6 hours 48 minutes?

What time will it be in 3 hours 43 minutes?