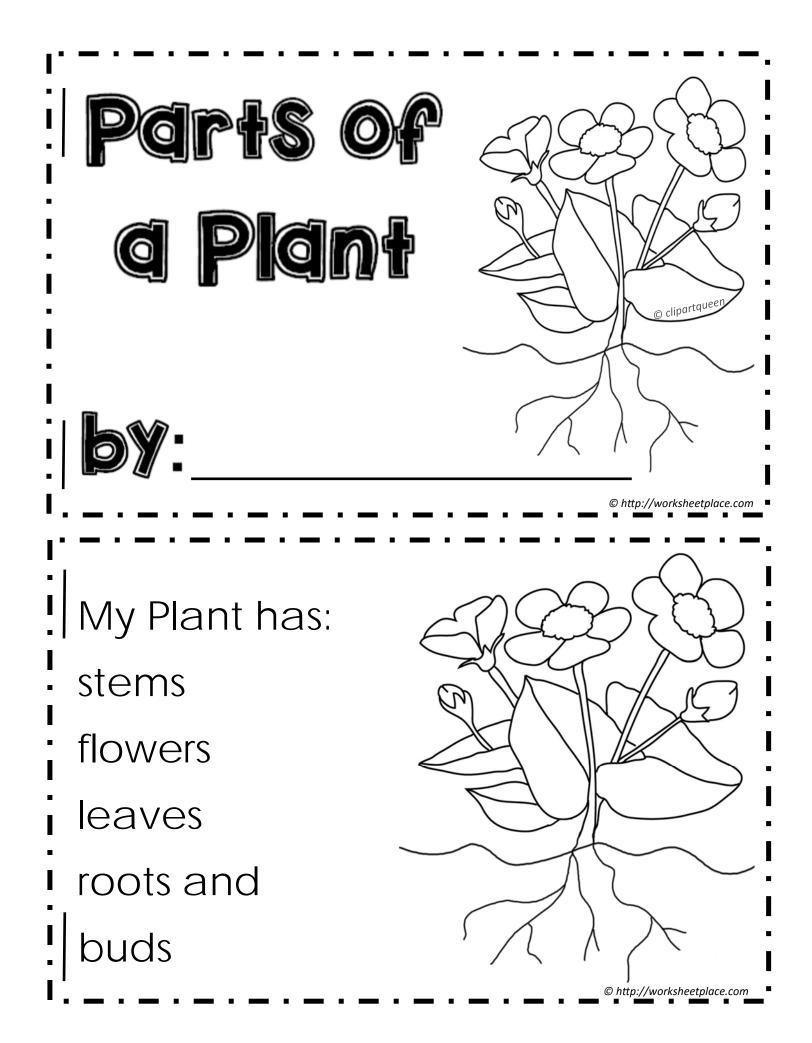

| My roots<br>are<br>brown.  | Image: mail of the image: ma |
|----------------------------|---------------------------------------------------------------------------------------------------------------------------------------------------------------------------------------------------------------------------------------------------------------------------------------------------------------------------------------------------------------------------------------------------------------------------------------------------------------------------------------------------------------------------------------------------------------------------------------------------------------------------------------------------------------------------------------------------------------------------------------------------------------------------------------------------------------------------------------------------------------------------------------------------------------------------------------------------------------------------------------------------------------------------------------------------------------------------------------------------------------------------------------------------------------------------------------------------------------------------------------------------------------------------------------------------------------------------------------------------------------------------------------------------------------------------------------------------------------------------------------------------------------------------------------------------------------------------------------------------------------------------------------------------------------------------------------------------------------------------------------------------------------------------------------------------------------------------------------------------------------------------------------------------------------------------------------------------------------------------------------------------------------------------------------------------------------------------------------------------------|
| My leaves<br>are<br>green. |                                                                                                                                                                                                                                                                                                                                                                                                                                                                                                                                                                                                                                                                                                                                                                                                                                                                                                                                                                                                                                                                                                                                                                                                                                                                                                                                                                                                                                                                                                                                                                                                                                                                                                                                                                                                                                                                                                                                                                                                                                                                                                         |

| My flowers<br>are<br>red. | e http://worksheetplace.com |
|---------------------------|-----------------------------|
| My buds<br>are<br>purple. |                             |

. .

<sup>©</sup> http://worksheetplace.com

| My stems<br>are<br>green. | Image: http://worksheetplace.com |
|---------------------------|----------------------------------|
| 1<br>  1<br>  2<br>  3    |                                  |
| <b>4</b>                  | © http://worksheetplace.com      |